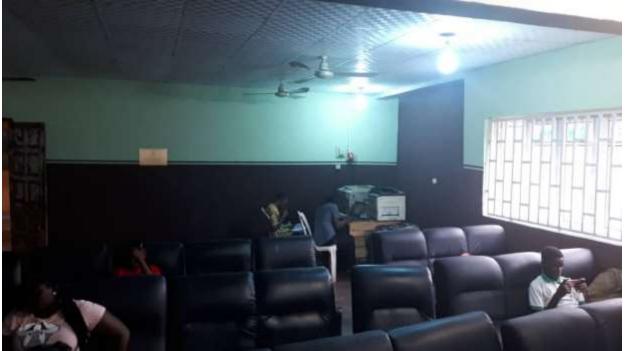

### 3. Current State of Hall 3

Figures 6 to 11 show the current state of Hall 3 Common Room after UBAANA's intervention. The following activities were carried out in the common room:

- a) Removal of wall paper and painting of wall
- b) Rewiring and installation of fans and sockets
- c) Reconstruction of common room ceiling
- d) Repair of windows
- e) Repair of chairs

Figure 10: Repaired chairs in Hall 3 (1)

Figure 11: Repaired chairs in Hall 3 (2)

Figure 12: Repaired chairs in Hall 3 (3)

Figure 13: Electrical rewiring in Hall 3 Common Room

Figure 14: Installed Chairs and Windows in Hall 3 Common Room