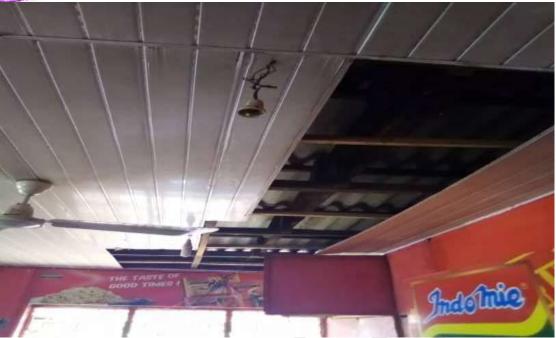

### 2. State of Hall 3 before Ubanna Intervention

Figures 1 to 5 show the state of Hall 3 Common Room before the intervention of UBAANA. The following were observed in Hall 3 Common Room:

- a) Wall papers were littered all over the walls of the common room
- b) The fans and sockets in the common room were not functional
- c) The common room ceiling had collapsed
- d) The windows were in very bad state
- e) The chairs in the common room were in bad conditions

Figure 1: Wall papers on Hall 3 Common Room

Figure 2: Collapsing PVC ceiling in Hall 3 Common Room

Figure 3: Dilapidated chairs in Hall 3 Common Room (1)

Figure 4: Dilapidated chairs in Hall 3 Common Room (2)