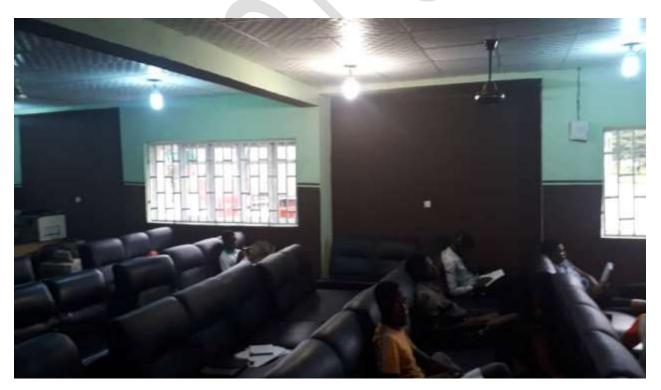

### 3. Current State of Hall 3

Figures 6 to 11 show the current state of Hall 3 Common Room after UBAANA's intervention. The following activities were carried out in the common room:

- a) Removal of wall paper and painting of wall
- b) Rewiring and installation of fans and sockets
- c) Reconstruction of common room ceiling
- d) Repair of windows
- e) Repair of chairs

Figure 10: Repaired chairs in Hall 3 (1)

Figure 11: Repaired chairs in Hall 3 (2)

Figure 12: Repaired chairs in Hall 3 (3)

Figure 13: Electrical rewiring in Hall 3 Common Room

Figure 14: Installed Chairs and Windows in Hall 3 Common Room