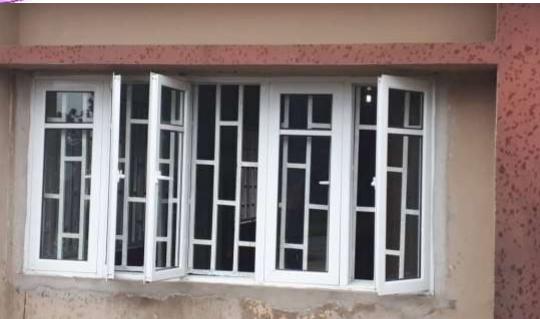

### 3. Current State of Hall 3

Figures 6 to 11 show the current state of Hall 3 Common Room after UBAANA's intervention. The following activities were carried out in the common room:

- a) Removal of wall paper and painting of wall
- b) Rewiring and installation of fans and sockets
- c) Reconstruction of common room ceiling
- d) Repair of windows
- e) Repair of chairs

Figure 6: Newly installed window frames at Hall 3 Common Room (1)

Figure 7: Newly installed window frames at Hall 3 Common Room (2)

Figure 8: Newly installed window protector at Hall 3 Common Room

Figure 9: Newly installed ceiling and fans in Hall 3 Common Room