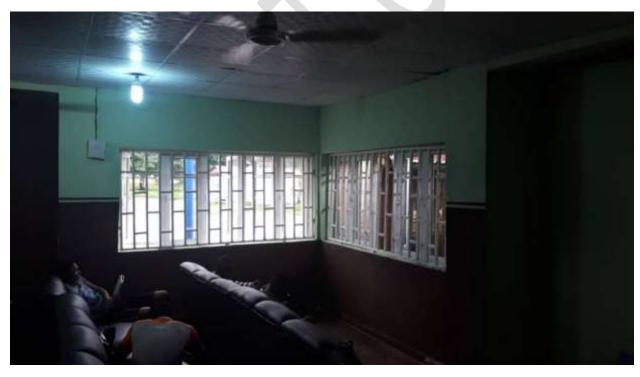

### 3. Current State of Hall 3

Figures 6 to 11 show the current state of Hall 3 Common Room after UBAANA's intervention. The following activities were carried out in the common room:

- a) Removal of wall paper and painting of wall
- b) Rewiring and installation of fans and sockets
- c) Reconstruction of common room ceiling
- d) Repair of windows
- e) Repair of chairs

Figure 6: Newly installed window frames at Hall 3 Common Room (1)

Figure 7: Newly installed window frames at Hall 3 Common Room (2)

Figure 8: Newly installed window protector at Hall 3 Common Room

Figure 9: Newly installed ceiling and fans in Hall 3 Common Room