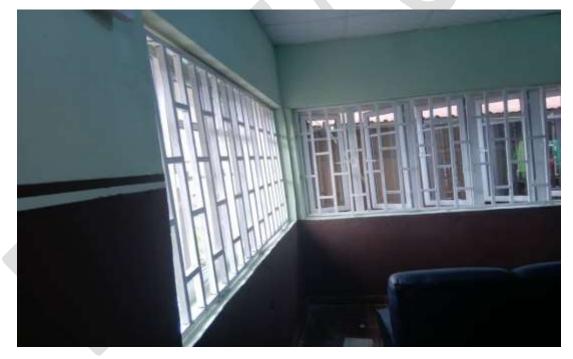

### 2. State of Hall 3 before Ubanna Intervention

Figures 1 to 5 show the state of Hall 3 Common Room before the intervention of UBAANA. The following were observed in Hall 3 Common Room:

- a) Wall papers were littered all over the walls of the common room
- b) The fans and sockets in the common room were not functional
- c) The common room ceiling had collapsed
- d) The windows were in very bad state
- e) The chairs in the common room were in bad conditions

Figure 1: Wall papers on Hall 3 Common Room

Figure 2: Collapsing PVC ceiling in Hall 3 Common Room

Figure 3: Dilapidated chairs in Hall 3 Common Room (1)

Figure 4: Dilapidated chairs in Hall 3 Common Room (2)