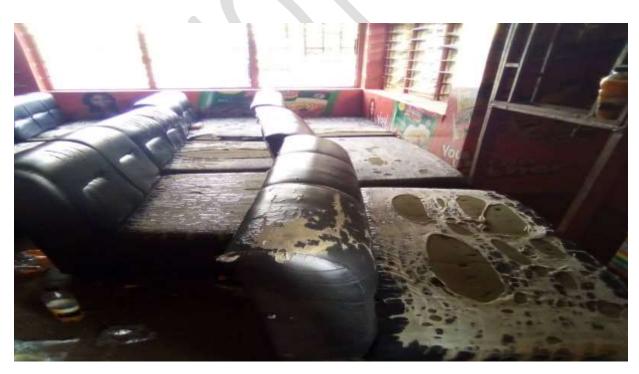

### 2. State of Hall 3 before Ubanna Intervention

Figures 1 to 5 show the state of Hall 3 Common Room before the intervention of UBAANA. The following were observed in Hall 3 Common Room:

- a) Wall papers were littered all over the walls of the common room
- b) The fans and sockets in the common room were not functional
- c) The common room ceiling had collapsed
- d) The windows were in very bad state
- e) The chairs in the common room were in bad conditions

Figure 5: Dilapidated chairs in Hall 3 Common Room (3)