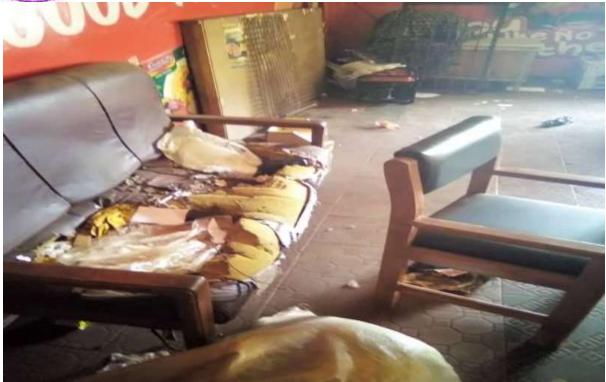

### 2. State of Hall 3 before Ubanna Intervention

Figures 1 to 5 show the state of Hall 3 Common Room before the intervention of UBAANA. The following were observed in Hall 3 Common Room:

- a) Wall papers were littered all over the walls of the common room
- b) The fans and sockets in the common room were not functional
- c) The common room ceiling had collapsed
- d) The windows were in very bad state
- e) The chairs in the common room were in bad conditions

Figure 1: Wall papers on Hall 3 Common Room

Figure 2: Collapsing PVC ceiling in Hall 3 Common Room

Figure 3: Dilapidated chairs in Hall 3 Common Room (1)

Figure 4: Dilapidated chairs in Hall 3 Common Room (2)

Figure 5: Dilapidated chairs in Hall 3 Common Room (3)