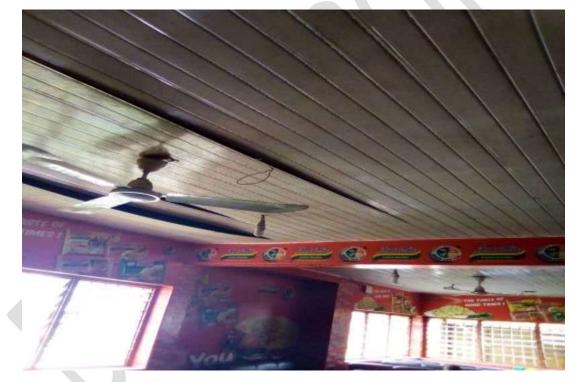

### 2. State of Hall 3 before Ubanna Intervention

Figures 1 to 5 show the state of Hall 3 Common Room before the intervention of UBAANA. The following were observed in Hall 3 Common Room:

- a) Wall papers were littered all over the walls of the common room
- b) The fans and sockets in the common room were not functional
- c) The common room ceiling had collapsed
- d) The windows were in very bad state
- e) The chairs in the common room were in bad conditions

Figure 1: Wall papers on Hall 3 Common Room

Figure 2: Collapsing PVC ceiling in Hall 3 Common Room

Figure 3: Dilapidated chairs in Hall 3 Common Room (1)

Figure 4: Dilapidated chairs in Hall 3 Common Room (2)