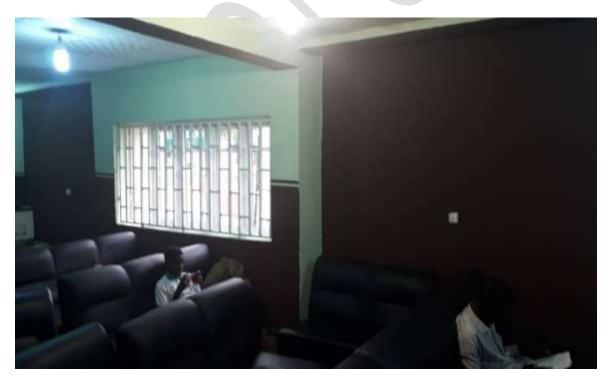

### 3. Current State of Hall 3

Figures 6 to 11 show the current state of Hall 3 Common Room after UBAANA's intervention. The following activities were carried out in the common room:

- a) Removal of wall paper and painting of wall
- b) Rewiring and installation of fans and sockets
- c) Reconstruction of common room ceiling
- d) Repair of windows
- e) Repair of chairs

Figure 10: Repaired chairs in Hall 3 (1)

Figure 11: Repaired chairs in Hall 3 (2)

Figure 12: Repaired chairs in Hall 3 (3)

Figure 13: Electrical rewiring in Hall 3 Common Room

Figure 14: Installed Chairs and Windows in Hall 3 Common Room