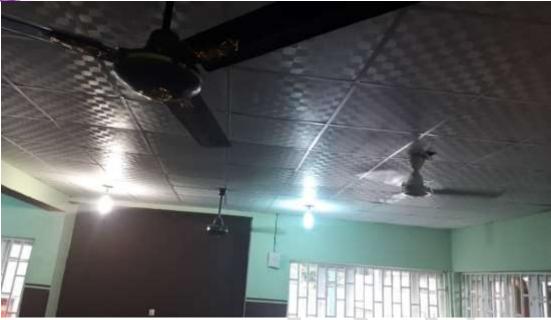

### 3. Current State of Hall 3

Figures 6 to 11 show the current state of Hall 3 Common Room after UBAANA's intervention. The following activities were carried out in the common room:

- a) Removal of wall paper and painting of wall
- b) Rewiring and installation of fans and sockets
- c) Reconstruction of common room ceiling
- d) Repair of windows
- e) Repair of chairs

Figure 6: Newly installed window frames at Hall 3 Common Room (1)

Figure 7: Newly installed window frames at Hall 3 Common Room (2)

Figure 8: Newly installed window protector at Hall 3 Common Room

Figure 9: Newly installed ceiling and fans in Hall 3 Common Room