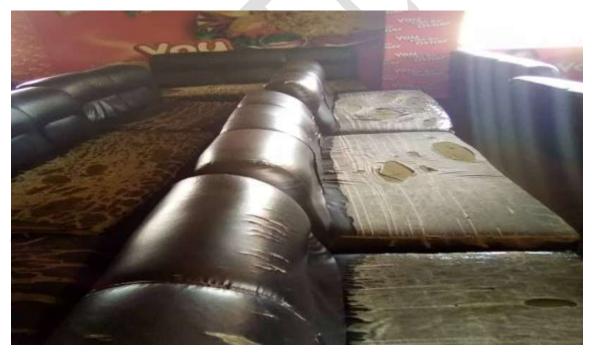

### 2. State of Hall 3 before Ubanna Intervention

Figures 1 to 5 show the state of Hall 3 Common Room before the intervention of UBAANA. The following were observed in Hall 3 Common Room:

- a) Wall papers were littered all over the walls of the common room
- b) The fans and sockets in the common room were not functional
- c) The common room ceiling had collapsed
- d) The windows were in very bad state
- e) The chairs in the common room were in bad conditions

Figure 1: Wall papers on Hall 3 Common Room

Figure 2: Collapsing PVC ceiling in Hall 3 Common Room

Figure 3: Dilapidated chairs in Hall 3 Common Room (1)

Figure 4: Dilapidated chairs in Hall 3 Common Room (2)

Figure 5: Dilapidated chairs in Hall 3 Common Room (3)