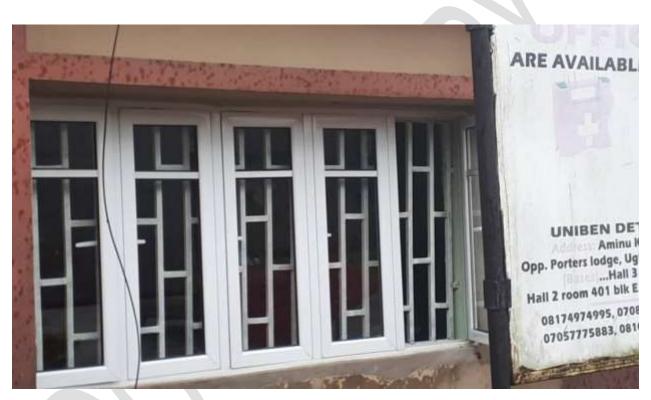

### 3. Current State of Hall 3

Figures 6 to 11 show the current state of Hall 3 Common Room after UBAANA's intervention. The following activities were carried out in the common room:

- a) Removal of wall paper and painting of wall
- b) Rewiring and installation of fans and sockets
- c) Reconstruction of common room ceiling
- d) Repair of windows
- e) Repair of chairs

Figure 6: Newly installed window frames at Hall 3 Common Room (1)

Figure 7: Newly installed window frames at Hall 3 Common Room (2)

Figure 8: Newly installed window protector at Hall 3 Common Room

Figure 9: Newly installed ceiling and fans in Hall 3 Common Room