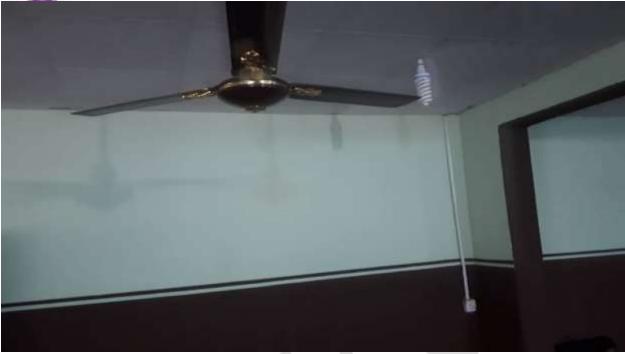

### 3. Current State of Hall 3

Figures 6 to 11 show the current state of Hall 3 Common Room after UBAANA's intervention. The following activities were carried out in the common room:

- a) Removal of wall paper and painting of wall
- b) Rewiring and installation of fans and sockets
- c) Reconstruction of common room ceiling
- d) Repair of windows
- e) Repair of chairs

Figure 6: Newly installed window frames at Hall 3 Common Room (1)

Figure 7: Newly installed window frames at Hall 3 Common Room (2)

Figure 8: Newly installed window protector at Hall 3 Common Room

Figure 9: Newly installed ceiling and fans in Hall 3 Common Room